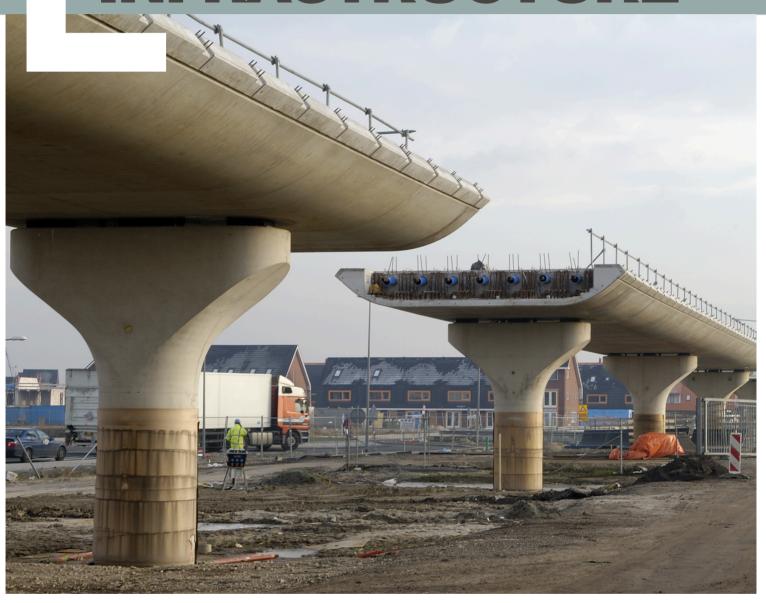

## STRENGTHENING INFRASTRUCTURE

Robust, safe, and efficient infrastructure starts with precision-engineered formwork. Hendriks Formwork Solutions provides high-performance formwork systems for tunnels, bridges, and large-scale construction projects worldwide, designed for short construction lead times, consistent quality, durability, and reliability.